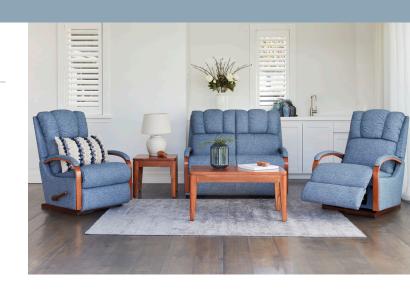

### **OVERVIEW**

One of our most popular styles the Harbor Town offers the comfort of La-Z-Boy in a more compact style.

It's contemporary armrests are one of it's most popular features, plus you can choose a recliner size with optional additions to suit your needs.

Features a channel-stitched back and warmly finished open bentwood arms.

#### IN THE RANGE W D H Rocker Recliner 690mm 890mm 1030mm Power XR Recliner 690mm 890mm 1030mm Rocker Recliner w/adj. HR 1055mm 690mm 1005mm XL Rocker Recliner 760mm 1030mm 1130mm XL Rocker Recliner w/adj. HR 760mm 1060mm 1130mm Bronze Lift Chair 690mm 1015mm 890mm Bronze Lift Chair w/adj. HR 690mm 880mm 1070mm XL Bronze Lift Chair 720mm 1025mm 1150mm 2 Seater 1205mm 940mm 1015mm 2 Seater Glideaway 1460mm 890mm 1030mm 1715mm 940mm 1015mm 3 Seater Glideaway 2030mm 890mm 1030mm