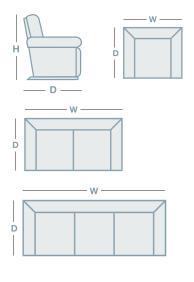

## **HOW TO MEASURE**

#### IN THE RANGE W D H Rocker Recliner 690mm 890mm 1030mm Power XR Recliner 690mm 890mm 1030mm Rocker Recliner w/adj. HR 1055mm 690mm 1005mm XL Rocker Recliner 760mm 1030mm 1130mm XL Rocker Recliner w/adj. HR 760mm 1060mm 1130mm Bronze Lift Chair 690mm 1015mm 890mm Bronze Lift Chair w/adj. HR 690mm 880mm 1070mm XL Bronze Lift Chair 720mm 1025mm 1150mm 2 Seater 1205mm 940mm 1015mm 2 Seater Glideaway 1460mm 890mm 1030mm 1715mm 940mm 1015mm 3 Seater Glideaway 2030mm 890mm 1030mm