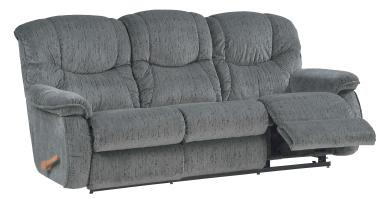

#### **OVERVIEW**

The Dreammode 3 seater offers soft, deep cushioning from headrest to footrest in a luxurious shape. Features include channel-stitching, a sumptuous headrest and pillow arms with full-body chaise reclining comfort.

## **FEATURES & OPTIONS**

- Independent back recline recline with or without the use of the footrest
- Full body lumbar support in all 16 natural reclining comfort positions
- Secure 3 position varying height locking footrest for safety and support
- Customise your gliding comfort (using convenient wingnuts located under recliner)