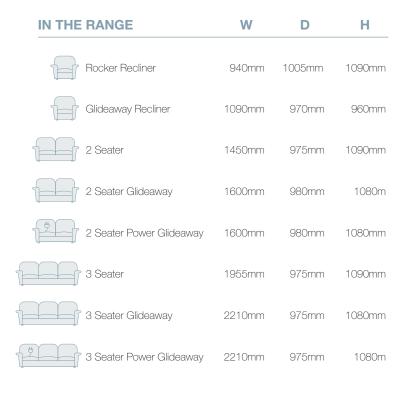

# DREAMMODE

#### **OVERVIEW**

The Dreammode 3 seater offers soft, deep cushioning from headrest to footrest in a luxurious shape. Features include channel-stitching, a sumptuous headrest and pillow arms with full-body chaise reclining comfort.

## **FEATURES & OPTIONS**

- Independent back recline recline with or without the use of the footrest
- Full body lumbar support in all 16 natural reclining comfort positions
- Secure 3 position varying height locking footrest for safety and support
- Customise your gliding comfort (using convenient wingnuts located under recliner)





### **HOW TO MEASURE**



# **CONNECT WITH US**



www.la-z-boy.co.nz • www.la-z-boy.com.au

Ý



**Coverings:** Product image may depict coverings that are no longer available or differ from actual color. For current covering options please contact your local retailer. **Dimensions:** Please note that variations in dimensions and appearance can occur. Construction differences in upholstery covering (fabric and leather) can cause variances in dimensions. All dimensions are shown in millimeters. Measurements quoted are a guide only. Please confirm details with your local retailer before ordering.